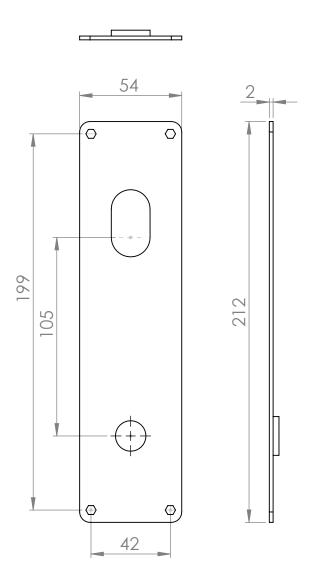

| UNLESS OTHERWISE SPECIFIED: FINISH: DIMENSIONS ARE IN MILLIMETERS SURFACE FINISH: |       |      |             |  |          |       | DEBUR AND<br>BREAK SHARP<br>EDGES |           | DO NOT SCALE DRAWING | REVIS | SION |  |
|-----------------------------------------------------------------------------------|-------|------|-------------|--|----------|-------|-----------------------------------|-----------|----------------------|-------|------|--|
| TOLERAI<br>LINEAR<br>ANGU                                                         | NCES: |      |             |  |          | LEGES | hebo                              |           |                      |       |      |  |
|                                                                                   | NAME  | SIGI | NATURE DATE |  |          |       | TITLE:                            |           |                      |       |      |  |
| DRAWN                                                                             |       |      |             |  |          |       |                                   |           |                      |       |      |  |
| CHK'D                                                                             |       |      |             |  |          |       |                                   |           |                      |       |      |  |
| APPV'D                                                                            |       |      |             |  |          |       |                                   |           |                      |       |      |  |
| MFG                                                                               |       |      |             |  |          |       |                                   |           |                      |       |      |  |
| Q.A                                                                               |       |      |             |  | MATERIAL | :     |                                   | DWG NO.   | 16743 A4             |       | A4   |  |
|                                                                                   |       |      |             |  |          |       |                                   |           |                      |       |      |  |
|                                                                                   |       |      |             |  | WEIGHT:  |       |                                   | SCALE:1:2 | E:1:2 SHEET 1 OF 1   |       |      |  |