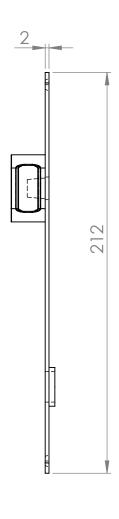

| UNLESS OTHERWISE SPECIFIED: FINISH: DIMENSIONS ARE IN MILLIMETERS SURFACE FINISH: |             |      |        |      |           | DEBUR AND<br>BREAK SHARP<br>EDGES |      | DO NOT SCALE DRAWING | REV          | ISION |    |  |
|-----------------------------------------------------------------------------------|-------------|------|--------|------|-----------|-----------------------------------|------|----------------------|--------------|-------|----|--|
| TOLERAI<br>LINEAF<br>ANGU                                                         | NCES:<br>R: |      |        |      |           |                                   | habo |                      |              |       |    |  |
|                                                                                   | NAME        | SIGI | NATURE | DATE |           |                                   |      | TITLE:               |              |       |    |  |
| DRAWN                                                                             |             |      |        |      |           |                                   |      |                      |              |       |    |  |
| CHK'D                                                                             |             |      |        |      |           |                                   |      |                      |              |       |    |  |
| APPV'D                                                                            |             |      |        |      |           |                                   |      |                      |              |       |    |  |
| MFG                                                                               |             |      |        |      |           |                                   |      |                      |              |       |    |  |
| Q.A                                                                               |             |      |        |      | MATERIAL: |                                   |      | DWG NO. 16744        |              |       | A4 |  |
|                                                                                   |             |      |        |      | 1         |                                   |      |                      | 10711        |       |    |  |
|                                                                                   |             |      |        |      | WEIGHT:   |                                   |      | SCALE:1:2            | SHEET 1 OF 1 |       |    |  |