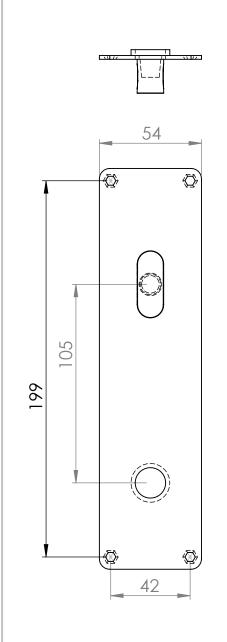

| UNLESS OTHERWISE SPECIFIED: FINISH: DIMENSIONS ARE IN MILLIMETERS SURFACE FINISH: |             |      |        |      |           | DEBUR AND<br>BREAK SHARP<br>EDGES |      | DO NOT SCALE DRAWING | REV          | ISION |    |  |
|-----------------------------------------------------------------------------------|-------------|------|--------|------|-----------|-----------------------------------|------|----------------------|--------------|-------|----|--|
| TOLERAI<br>LINEAF<br>ANGU                                                         | NCES:<br>R: |      |        |      |           |                                   | habo |                      |              |       |    |  |
|                                                                                   | NAME        | SIGI | NATURE | DATE |           |                                   |      | TITLE:               |              |       |    |  |
| DRAWN                                                                             |             |      |        |      |           |                                   |      |                      |              |       |    |  |
| CHK'D                                                                             |             |      |        |      |           |                                   |      |                      |              |       |    |  |
| APPV'D                                                                            |             |      |        |      |           |                                   |      |                      |              |       |    |  |
| MFG                                                                               |             |      |        |      |           |                                   |      |                      |              |       |    |  |
| Q.A                                                                               |             |      |        |      | MATERIAL: |                                   |      | DWG NO. 16744        |              |       | A4 |  |
|                                                                                   |             |      |        |      | 1         |                                   |      |                      | 10711        |       |    |  |
|                                                                                   |             |      |        |      | WEIGHT:   |                                   |      | SCALE:1:2            | SHEET 1 OF 1 |       |    |  |